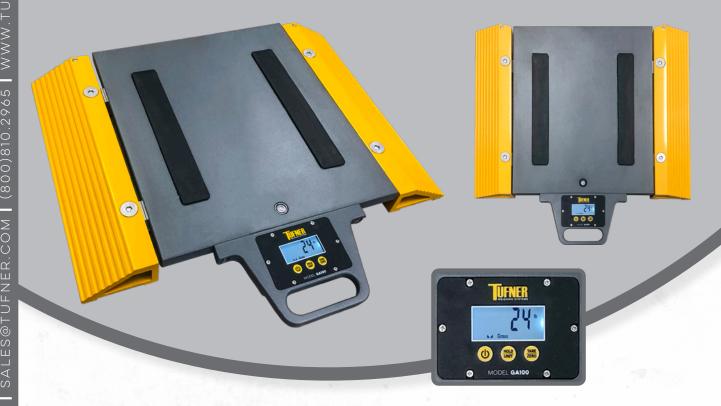

## **FEATURES**

- Portable, low profile and heavy duty construction
- Integrated indicator, for a cable free system
- Constructed from light yet durable aircraft aluminum
- Lb and Kg switchable
- Hold, tare and zero features
- Powered by 3 AAA batteries each pad
- Easily weighs large vehicles such as trucks, vans, tankers, trailers, boats and small planes
- 200% overload protection
- Interlocking skid resistance ramps
- Each pad has a built-in handle and two wheels for easy portability and storage
- Driver can operate and weigh single-handedly
- Easy to use; place one pad under each wheel of your vehicle and add up the weights for the total vehicle weight
- Larger options/high capacities available

## SPECIFICATIONS

- MATERIAL: Aircraft Aluminum
- OVERLOAD PROTECTION: 200%
- INDICATOR: Built in
- **POWER:** 3 (AAA) Batteries
- RAMP LENGTH: 3 in
- **WARRANTY:** 1 year limited warranty