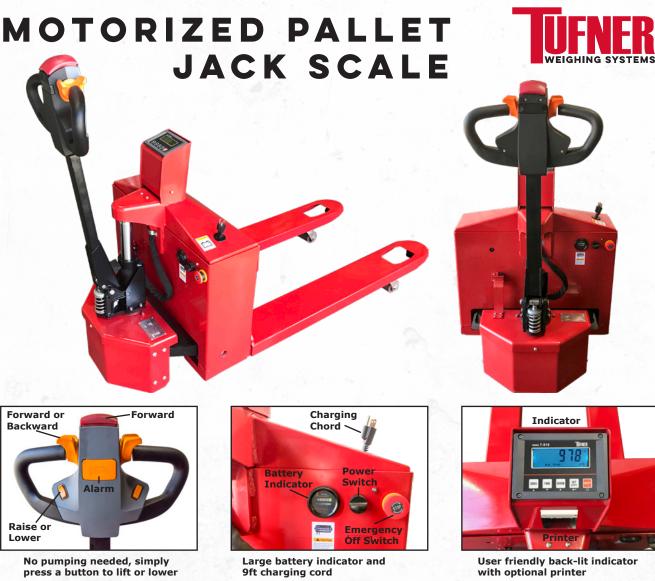

NTEP CC 18-074 Class III 3,000 d - NTEP 5,000 lb x 2 lb & 3,000 lb x 1 lb

Tufner's motorized pallet jack scales make it easy to lift, transport and weigh pallets without any effort. Simply press the buttons on the handle and let the machine do all the work, all you have to do is steer.

## FEATURES

- Unique and user friendly design
- Reinforced construction for heavy and long use •
- Effortless steering on flat or uneven surfaces •
- Built-in NTEP approved load cells .
- Ultra low 2.75" profile with tapered fronts for easy . pallet entrance
- Ergonomic, no pumping needed handle, • for easy lifting, steering and weighing
- 120V rechargeable indicator battery (up to 60 hours)
- Includes a built-in LCD display and optional built-in thermal printer (P model)
- Units: Ib and kg switchable
- Single wheel design helps prevent jack from getting stuck or breaking your pallet compared to double wheeled designs
  - The Small raised wheel on the inside assists the user when rolling onto pallet