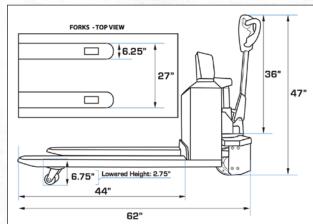

| MODEL        | MATERIAL     | CAPACITY    | FORK SIZE       | PRINTER | SHIP WT. |
|--------------|--------------|-------------|-----------------|---------|----------|
| T918M-3300   | Carbon Steel | 3,300 x 1lb | 44"(L) x 27"(W) | No      | 625 lbs  |
| T918M-P-3300 | Carbon Steel | 3,300 x 1lb | 44"(L) x 27"(W) | Yes     | 625 lbs  |