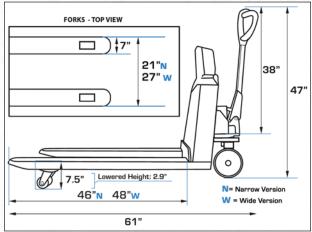

• The Small raised wheel on the inside assists the user when rolling onto pallet

| MODEL         | MATERIAL        | CAPACITY        | FORK SIZE              | PRINTER | SHIP WT. |
|---------------|-----------------|-----------------|------------------------|---------|----------|
| T918-N-5      | Carbon Steel    | 5,000 lb x 1 lb | 46" L x 21" W x 2.9" H | No      | 350 lbs  |
| T918-N-P-5    | Carbon Steel    | 5,000 lb x 1 lb | 46″ L x 27″ W x 2.9″ H | Yes     | 360 lbs  |
| T918-W-5      | Carbon Steel    | 5,000 lb x 1 lb | 48″ L x 27″ W x 2.9″ H | No      | 350 lbs  |
| T918-W-P-5    | Carbon Steel    | 5,000 lb x 1 lb | 48″ L x 27″ W x 2.9″ H | Yes     | 360 lbs  |
| T918-SS-3.3   | Stainless Steel | 3,300 lb x 1 lb | 48″ L x 27″ W x 2.9″ H | No      | 350 lbs  |
| T918-SS-P-3.3 | Stainless Steel | 3,300 lb x 1 lb | 48″ L x 27″ W x 2.9″ H | Yes     | 360 lbs  |