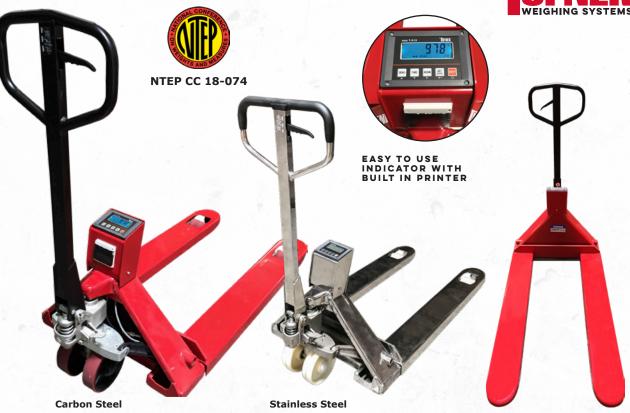

## PALLET JACK SCALE

Having a scale built into your pallet jack will increase efficiency and productivity by eliminating the need to place your pallet on a scale to weigh, saving time and money. Tufner's Pallet Jacks are rugged, precise, efficient and cost effective. They are the ideal solution for mobile weighing.

## FEATURES

- Unique and user friendly design
- Reinforced construction for heavy and long use
- Effortless steering on flat or uneven surfaces
- NTEP approved 3,000 x 1 lb and 5,000 x 2 lbs
- Super low 2.9" profile with tapered fronts for easy pallet entrance
- Ergonomic full function pump handle for easy lifting, steering and weighing
- 120V rechargeable battery (operates up to 60 hours)
- Includes a built-in LCD display and optional built-in thermal printer (P model)
- Units: Ib and kg switchable
- Single wheel design helps prevent jack from getting stuck or breaking your pallet compared to double wheeled designs

• The Small raised wheel on the inside assists the user when rolling onto pallet

| MODEL         | MATERIAL        | CAPACITY        | FORK SIZE              | PRINTER | SHIP WT. |
|---------------|-----------------|-----------------|------------------------|---------|----------|
| T918-N-5      | Carbon Steel    | 5,000 lb x 1 lb | 46" L x 21" W x 2.9" H | No      | 350 lbs  |
| T918-N-P-5    | Carbon Steel    | 5,000 lb x 1 lb | 46″ L x 27″ W x 2.9″ H | Yes     | 360 lbs  |
| T918-W-5      | Carbon Steel    | 5,000 lb x 1 lb | 48″ L x 27″ W x 2.9″ H | No      | 350 lbs  |
| T918-W-P-5    | Carbon Steel    | 5,000 lb x 1 lb | 48″ L x 27″ W x 2.9″ H | Yes     | 360 lbs  |
| T918-SS-3.3   | Stainless Steel | 3,300 lb x 1 lb | 48″ L x 27″ W x 2.9″ H | No      | 350 lbs  |
| T918-SS-P-3.3 | Stainless Steel | 3,300 lb x 1 lb | 48″ L x 27″ W x 2.9″ H | Yes     | 360 lbs  |