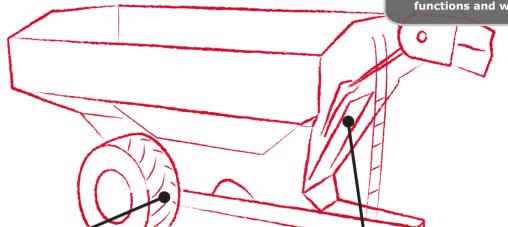

# GRAIN CART

Cart weighing to define loads and unloads weight, trailers systems management to perform movements and activate the functions on the implement. Storage of each load and unload operation, to transfer data to PC, through USB memory, or weighings printout.