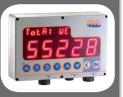

#### **ICON D and FIVE Series**

Command and interface unit in the cabin for management of implements functions and weighing