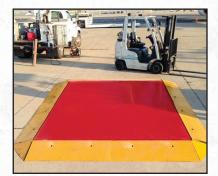

PECIFICATIONS |                                |                      |                        |
|----------------|--------------------------------|----------------------|------------------------|
| PART#          | ACP-2057                       | ACP-4057             | ACP-201010             |
| CAPACITY       | 20,000 lb x 2 lb               | 40,000 lb x 5 lb     | 20,000 lb x 2 lb       |
| PLATFORM SIZE  | 5′ x 7′ x 2.87″<br>H           | 5′ x 7′ x 2.87″<br>H | 10' x 10' x<br>2.87" H |
| RAMP LENGTH    | 1.25 ft                        |                      |                        |
| OVERALL SIZE   | 7.5ft x 8.5ft                  | 7.5ft x 8.5ft        | 12.5ft x 12.5ft        |
| INDICATOR      | NTEP T900 (upgrades available) |                      |                        |





**AIRPORT INSTALLATION** 



**IDEAL FOR WEIGHING CARGO LOADS**