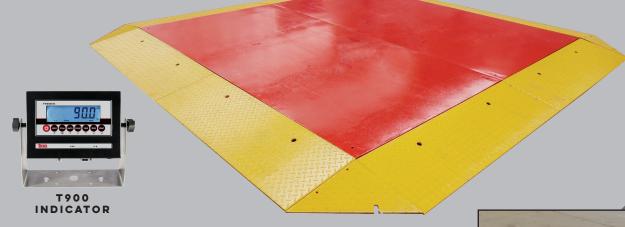

## AIR CARGO PANCAKE SCALE

**HEAVY-DUTY** METAL CABLES

WITH WATER-PROOF PROTECTIVE OUTER COATING

- Twin module rugged steel deck construction
- 1.25' long wrap around ramps for easy access and eliminates the need for a scale pit
- Ultra low 3" profile allows easy loading of heavy items
- · Powder coat finish
- Complete scale and indicator package
- Indoor or outdoor usage
- · Perfect for cargo dolly weighing
- Set up is simple and allows for easy relocation
- Load cell capacity is 2X the scale capacity for a 200% overload protection
- · Four NTEP certified alloy steel load cells
- 45' heavy duty metal shielded cable
- · Factory pre-calibrated for quick setup

### CUSTOM SIZES AVAILABLE

| SPECIFICATIONS |                                |                      |                        |
|----------------|--------------------------------|----------------------|------------------------|
| PART#          | ACP-2057                       | ACP-4057             | ACP-201010             |
| CAPACITY       | 20,000 lb x 2 lb               | 40,000 lb x 5 lb     | 20,000 lb x 2 lb       |
| PLATFORM SIZE  | 5′ x 7′ x 2.87″<br>H           | 5′ x 7′ x 2.87″<br>H | 10' x 10' x<br>2.87" H |
| RAMP LENGTH    | 1.25 ft                        |                      |                        |
| OVERALL SIZE   | 7.5ft x 8.5ft                  | 7.5ft x 8.5ft        | 12.5ft x 12.5ft        |
| INDICATOR      | NTEP T900 (upgrades available) |                      |                        |

**AIRPORT INSTALLATION** 

**IDEAL FOR WEIGHING CARGO LOADS**