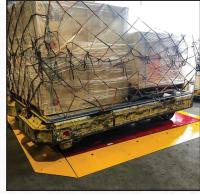

# ACP

## AIR CARGO PANCAKE SCALE

**HEAVY-DUTY** METAL CABLES

WITH WATER-PROOF PROTECTIVE OUTER COATING

- Twin module rugged steel deck construction
- 1.25' long wrap around ramps for easy access and eliminates the need for a scale pit
- Ultra low 3" profile allows easy loading of heavy items
- · Powder coat finish
- Complete scale and indicator package
- Indoor or outdoor usage
- · Perfect for cargo dolly weighing
- Set up is simple and allows for easy relocation
- Load cell capacity is 2X the scale capacity for a 200% overload protection
- · Four NTEP certified alloy steel load cells
- 45' heavy duty metal shielded cable
- · Factory pre-calibrated for quick setup

**AIRPORT INSTALLATION** 

**IDEAL FOR WEIGHING CARGO LOADS**