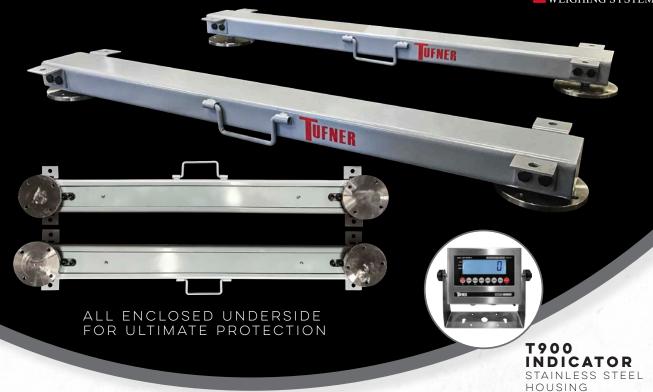

## **FEATURES**

- This portable yet heavy duty weighing beam system is perfect for tight spaces and can easily be stored or put into the back of a truck
- 100% welded steel all enclosed construction with a powder coated finish protects from rodents and weather
- Integrated with carry handles for easy transporting
- Can be used to weigh just about anything that can be placed on top of them, such as small cages or storage containers
- 20' quick connecting stainless steel mesh shielded cable attaches to our T900 stainless steel indicator
- Four NTEP approved alloy steel nickel plated anti-corrosion load cells offer 200% overload protection
- Order includes 2 weigh bars, an indicator and 4 stainless steel leveling feet

## INDICATOR FEATURES

- Stainless steel housing
- Built-in RS-232 Communication Port
- Rechargeable Battery and 110V AC Adapter
- NTEP approved for 5,000 divisions
- Count, Auto Hold, Check Weighing features
- Animal Hold feature for accurate readings
- Automatic date and time update
- Ability to modify gravity based on different geographical locations
- Upper/lower limit alarm
- 1" LCD Display with backlight
- Optional multi-channels for weighing each individual axle as well as the total
- Optional printer available