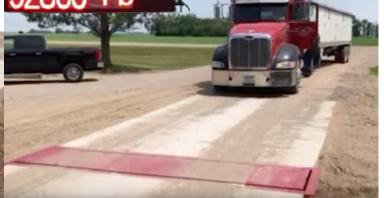

## **FEATURES**

- Designed to capture and record the axle weights and gross vehicle weights as vehicles drive over the scale
- Capable of measuring vehicles traveling at a reduced traffic speed (5 miles/hr)
- Accuracy performance equals or exceeds that of legal for trade Class III L full length truck scales
- All steel construction, no concrete
- 10ft approach on either side is required for the best performance
- Precast concrete slab is available to minimize road service downtime
- Drainage holes and conduit access are available
- EMAIL notifications for unmanned applications is available as an option
- Four 75K double-ended NTEP load cells
- Powder coating finish