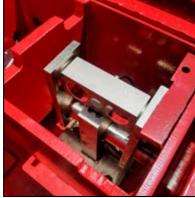

## **FEATURES**

- Designed to capture and record the axle weights and gross vehicle weights as vehicles drive over the scale
- Capable of measuring vehicles traveling at a reduced traffic speed (5 miles/hr)
- Accuracy performance equals or exceeds that of legal for trade Class III L full length truck scales
- All steel construction, no concrete
- 10ft approach on either side is required for the best performance
- Precast concrete slab is available to minimize road service downtime
- Drainage holes and conduit access are available
- EMAIL notifications for unmanned applications is available as an option
- Four 75K double-ended NTEP load cells
- Powder coating finish