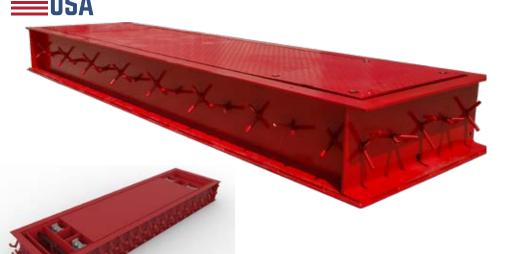

## **WIM** WEIGHING-IN-MOTION SCALE (MADE IN USA)

NTEP double-ended load cell assemblies

## **FEATURES**

- Designed to capture and record the axle weights and gross vehicle weights as vehicles drive over the scale
- Capable of measuring vehicles traveling at a reduced traffic speed (5 miles/hr)
- Accuracy performance equals or exceeds that of legal for trade Class III L full length truck scales
- All steel construction, no concrete
- 10ft approach on either side is required for the best performance
- Precast concrete slab is available to minimize road service downtime
- Drainage holes and conduit access are available
- EMAIL notifications for unmanned applications is available as an option
- Four 75K double-ended NTEP load cells
- Powder coating finish

## **SPECIFICATIONS**

- MATERIAL: Powder Coated Steel
- OVERLOAD PROTECTION: 200%
- INDICATOR: 8500 Versa
- CAPACITY: 80,000 lbs
- (custom capacities available)
- **STANDARD SIZES:** 30" X 10ft or 11ft (custom sizes available)
- WARRANTY: 2 years