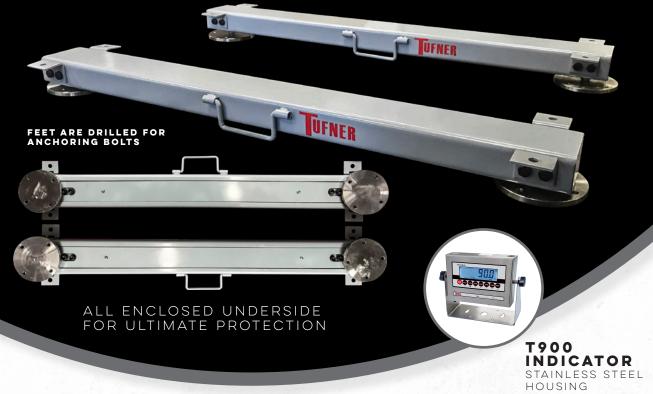

## **FEATURES**

HOWE,

- This portable yet heavy duty weighing beam system is perfect for tight spaces and can easily be stored or put into the back of a truck
- 100% welded steel all enclosed construction with a powder coated finish protects from rodents and weather
- Integrated with carry handles for easy transporting
- Can be used to weigh just about anything that can be placed on top of them, such as small cages or storage containers
- 20' quick connecting stainless steel mesh shielded cable attaches to our T900 stainless steel indicator
- Four NTEP approved alloy steel nickel plated anti-corrosion load cells offer 200% overload protection
- Order includes 2 weigh bars, an indicator and 4 steel leveling feet with anchoring holes

## INDICATOR FEATURES

- Stainless steel housing
- Built-in RS-232 communication port
- 110V AC adapter and optional battery
- NTEP approved for 5,000 divisions
- Count, Auto Hold, Check Weighing features
- Animal Hold feature for accurate readings
- Automatic date and time update
- Ability to account for gravity based on different geographical locations
- Upper/lower limit alarm
- 0.9" LCD display with backlight
- Optional multi-channels for weighing each individual platform as well as the total
- Optional printer available