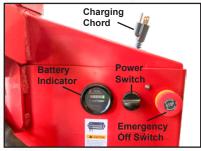

## MOTORIZED PALLET JACK SCALE

Large battery indicator and 9ft charging cord

User friendly back-lit indicator with optional printer

Tufner's motorized pallet jack scales make it easy to lift, transport and weigh pallets without any effort. Simply press the buttons on the handle and let the machine do all the work, all you have to do is steer.

## FEATURES

HOWE,

- Electric pallet jack scale allows users to quickly lift, weigh and transport pallets effortlessly
- Lifts and lowers pallet loads quickly and easily with a push of a button saving time and increasing productivity
- Ergonomic handle features dual butterfly forward/reverse thumb controls, lift/lower controls, and a safety horn
- · Effortless steering on flat or uneven surfaces
- Fully powered pallet jack maneuvers loads up ramps and inside trailers without a hassle
- · Reinforced construction for heavy and long term use
- Ultra low 2.75" profile with tapered front forks
- Battery lasts 6 continuous hours
- Built-in LCD display and optional built-in thermal printer
- Units: Ib and kg switchable
- Single wheel design helps prevent jack from getting stuck or breaking your pallet compared to double wheeled designs
- Small raised entry wheels inside the forks help guide forks when rolling into a pallet