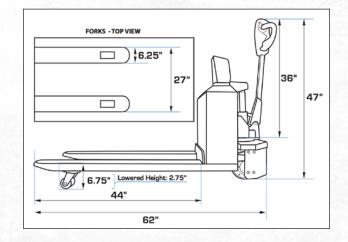

| MODEL        | MATERIAL     | CAPACITY    | FORK SIZE       | PRINTER | SHIP WT. |
|--------------|--------------|-------------|-----------------|---------|----------|
| T918M-3300   | Carbon Steel | 3,300 x 1lb | 44"(L) x 27"(W) | No      | 625 lbs  |
| T918M-P-3300 | Carbon Steel | 3,300 x 1lb | 44"(L) x 27"(W) | Yes     | 625 lbs  |