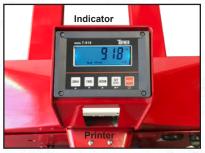

## MOTORIZED PALLET JACK SCALE

Large battery indicator and 9ft charging cord

User friendly back-lit indicator with optional printer

Tufner's motorized pallet jack scales make it easy to lift, transport and weigh pallets without any effort. Simply press the buttons on the handle and let the machine do all the work, all you have to do is steer.