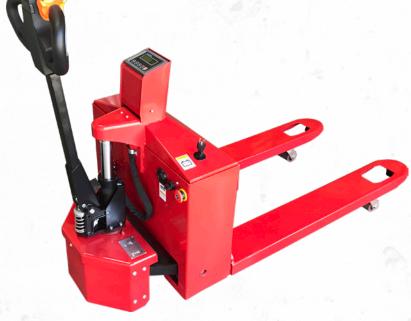

## MOTORIZED PALLET JACK SCALE

Large battery indicator and 9ft charging cord

User friendly back-lit indicator with optional printer

Tufner's motorized pallet jack scales make it easy to lift, transport and weigh pallets without any effort. Simply press the buttons on the handle and let the machine do all the work, all you have to do is steer.

## FEATURES

HOWE,

- Electric pallet jack scale allows users to quickly lift, weigh and transport pallets effortlessly
- Lifts and lowers pallet loads quickly and easily with a push of a button saving time and increasing productivity
- Ergonomic handle features dual butterfly forward/reverse thumb controls, lift/lower controls, and a safety horn
- · Effortless steering on flat or uneven surfaces
- Fully powered pallet jack maneuvers loads up ramps and inside trailers without a hassle
- · Reinforced construction for heavy and long term use
- Ultra low 2.75" profile with tapered front forks
- Battery lasts 6 continuous hours
- Built-in LCD display and optional built-in thermal printer
- Units: Ib and kg switchable
- Single wheel design helps prevent jack from getting stuck or breaking your pallet compared to double wheeled designs
- Small raised entry wheels inside the forks help guide forks when rolling into a pallet