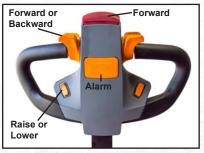

## FEATURES

HOWE,

- Electric pallet jack scale allows users to quickly lift, weigh and transport pallets effortlessly
- Lifts and lowers pallet loads quickly and easily with a push of a button saving time and increasing productivity
- Ergonomic handle features dual butterfly forward/reverse thumb controls, lift/lower controls, and a safety horn
- · Effortless steering on flat or uneven surfaces
- Fully powered pallet jack maneuvers loads up ramps and inside trailers without a hassle
- · Reinforced construction for heavy and long term use
- Ultra low 2.75" profile with tapered front forks
- Battery lasts 6 continuous hours
- Built-in LCD display and optional built-in thermal printer
- Units: Ib and kg switchable
- Single wheel design helps prevent jack from getting stuck or breaking your pallet compared to double wheeled designs
- Small raised entry wheels inside the forks help guide forks when rolling into a pallet